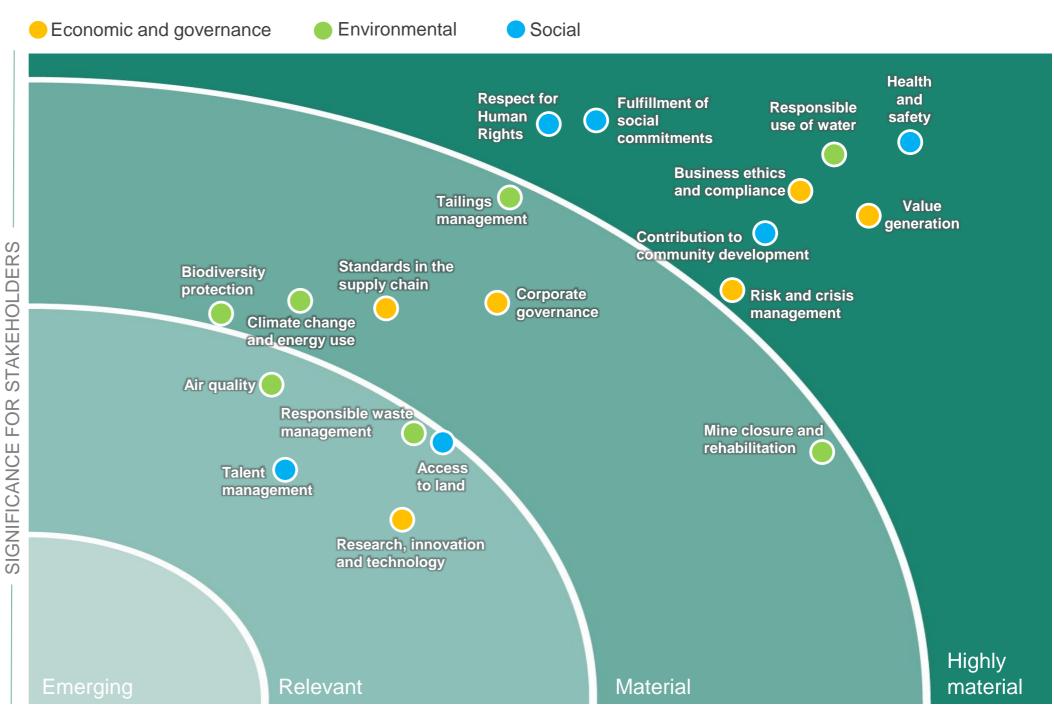

## **Materiality Matrix**

of Compañia de Minas Buenaventura and subsidiaries

# **Buenaventura Materiality Assessment**

We are Buenaventura, a mining company that develops a responsible, sustainable business and is committed to its stakeholders. This year we developed our materiality matrix, a key tool that helps us prioritize resources and efforts to manage economic, social, environmental and governance issues that are relevant to our company and also to our stakeholders. We prioritize issues by gathering information through interviews and surveys with our main stakeholders. The material issues, due to their relevance, will be included in the Sustainability Report detailing the indicators according to the thematic axes established by the Global Reporting Initiative.

## **Materiality Matrix**